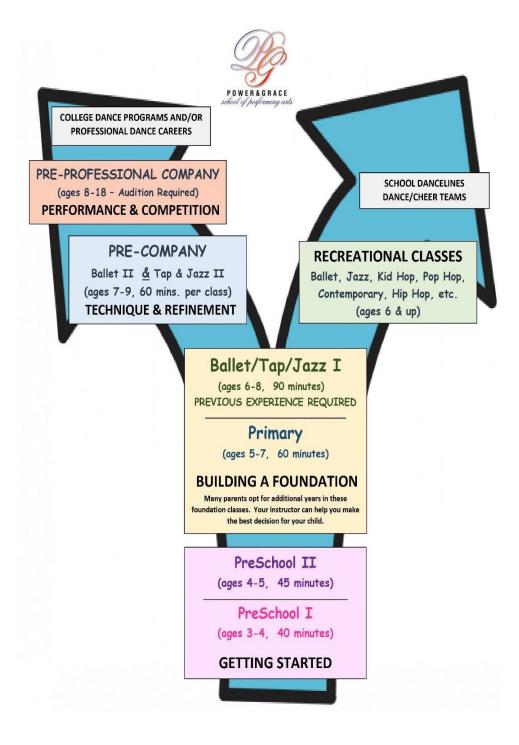

| <b>60 minute class</b><br>(Primary, Pop Hop, Contemporary, etc.)                                                                                          | \$80.00 / month                                                      | \$50.00                                                   | \$190.00<br>+ extra costume if applicable                                                                   |
| <b>90 minute class</b><br>(Ballet/Tap/Jazz I combo)                                                                                                       | \$90.00 / month                                                      | \$50.00                                                   | \$280.00<br>(2 costumes)                                                                                    |